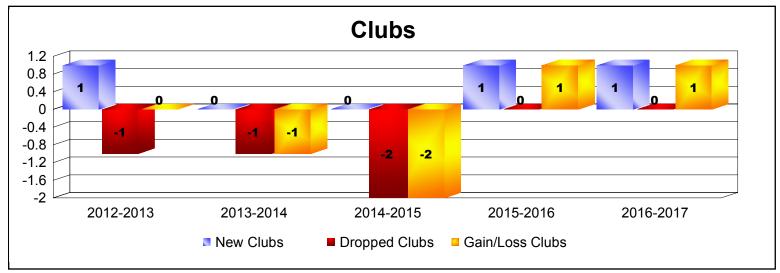

District 103 E

As of June 2017 Cumulative

| Year      | New<br>Clubs | Dropped<br>Clubs | Gain/<br>Loss<br>Clubs | New<br>Members | Charter<br>Members | Reinstate<br>Members | Transfer<br>Members | Total<br>Member<br>Added | Total<br>Members<br>Dropped | Gain/<br>Loss<br>Members |
|-----------|--------------|------------------|------------------------|----------------|--------------------|----------------------|---------------------|--------------------------|-----------------------------|--------------------------|
| 2012-2013 | 1            | -1               | 0                      | 129            | 20                 | 5                    | 10                  | 164                      | -214                        | -50                      |
| 2013-2014 | 0            | -1               | -1                     | 175            | 0                  | 7                    | 25                  | 207                      | -219                        | -12                      |
| 2014-2015 | 0            | -2               | -2                     | 158            | 0                  | 4                    | 7                   | 169                      | -187                        | -18                      |
| 2015-2016 | 1            | 0                | 1                      | 170            | 26                 | 4                    | 11                  | 211                      | -196                        | 15                       |
| 2016-2017 | 1            | 0                | 1                      | 169            | 26                 | 9                    | 14                  | 218                      | -193                        | 25                       |
| Average   | 1            | -1               | 0                      | 160            | 14                 | 6                    | 13                  | 194                      | -202                        | -8                       |