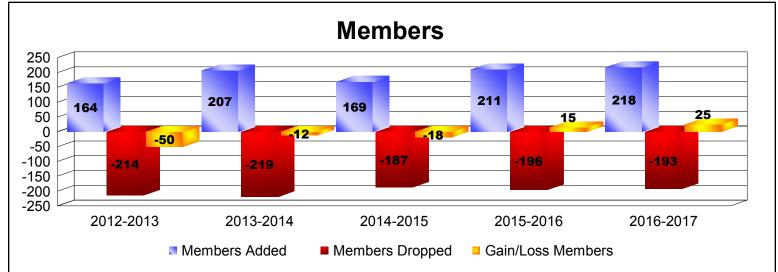

District 103 E

As of June 2017 Cumulative

| Year      | New<br>Clubs | Dropped<br>Clubs | Gain/<br>Loss<br>Clubs | New<br>Members | Charter<br>Members | Reinstate<br>Members | Transfer<br>Members | Total<br>Member<br>Added | Total<br>Members<br>Dropped | Gain/<br>Loss<br>Members |
|-----------|--------------|------------------|------------------------|----------------|--------------------|----------------------|---------------------|--------------------------|-----------------------------|--------------------------|
| 2012-2013 | 1            | -1               | 0                      | 129            | 20                 | 5                    | 10                  | 164                      | -214                        | -50                      |
| 2013-2014 | 0            | -1               | -1                     | 175            | 0                  | 7                    | 25                  | 207                      | -219                        | -12                      |
| 2014-2015 | 0            | -2               | -2                     | 158            | 0                  | 4                    | 7                   | 169                      | -187                        | -18                      |
| 2015-2016 | 1            | 0                | 1                      | 170            | 26                 | 4                    | 11                  | 211                      | -196                        | 15                       |
| 2016-2017 | 1            | 0                | 1                      | 169            | 26                 | 9                    | 14                  | 218                      | -193                        | 25                       |
| Average   | 1            | -1               | 0                      | 160            | 14                 | 6                    | 13                  | 194                      | -202                        | -8                       |